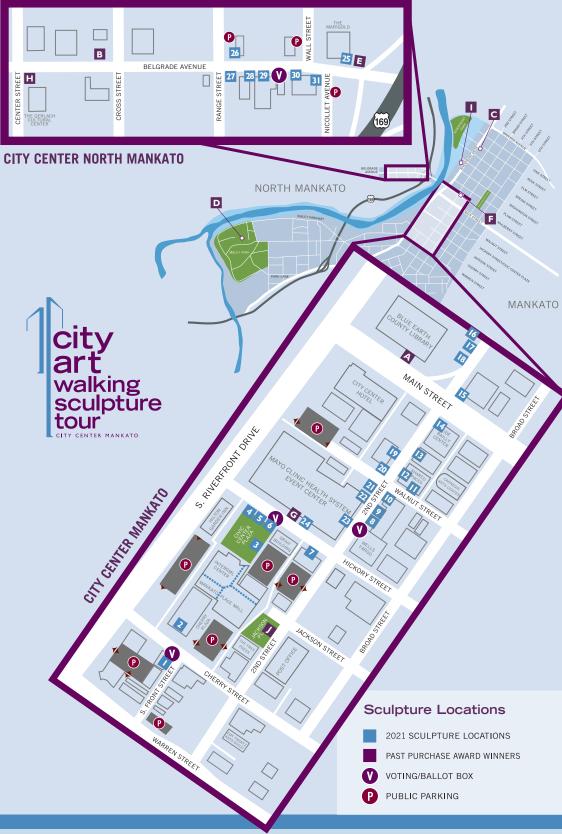

## **Past Purchase Award Winners:**

- **A. Reading Magic** | Julie Jones 2011 People's Choice
- **B. Guidance** | Deb Zelenak 2012 People's Choice
- C. Saturday Distractions Lee Leuning & Sherri Treeby 2013 People's Choice
- **D. Green Sea Turtles** | Eric Thorsen 2014 People's Choice
- E. Godzilla | Dale Lewis 2015 People's Choice
- F. Stand for the Flag
  Lee Leuning & Sherri Treeby

2017 People's Choice

- 2016 People's Choice **G. Maestro** | Lee Leuning & Sherri Treeby
- H. New Life

JWP High School, Advanced Metal Sculpture Class 2018 People's Choice

- I. Cog of the Wild | Andrew Nyberg 2019 People's Choice
- J. We Can Do It! | Lee Leuning & Sherri Treeby 2020 Juror's Purchase Award

## 2021 People's Choice Award Ballot

The sculpture awarded People's Choice receives a \$1,000 prize for the artist.

| Name:           |                                                                                                                                                                                       |           |                                                                                              |                           |                      |
|-----------------|---------------------------------------------------------------------------------------------------------------------------------------------------------------------------------------|-----------|----------------------------------------------------------------------------------------------|---------------------------|----------------------|
| Address:        |                                                                                                                                                                                       |           |                                                                                              |                           |                      |
| City:           |                                                                                                                                                                                       |           | State:                                                                                       | Zip:                      |                      |
| Email           | :                                                                                                                                                                                     |           |                                                                                              |                           |                      |
| Signa           | ture:                                                                                                                                                                                 |           |                                                                                              |                           |                      |
|                 | PROVIDE NAME, ADDRESS AND SIGNATURE TO BE VALID.<br>allot per person   No copies accepted   Vote for one                                                                              | e I Dea   | adline: October 3, 2021                                                                      |                           |                      |
| <b>TW</b> 1. 2. | CO WAYS TO VOTE  Cast your vote online at: www.cityartmankato.com/ Use the ballot attached and drop in a ballot box wherev Or mail ballot to: Twin Rivers Council for the Arts, PO Bo | er you se |                                                                                              | r indicator on the n      | nap. 🚺               |
| 1 🗆             | Big Flirt<br>Artist: Christina Knapp   Sell Price: \$17,000<br>Sponsors: iSpace Environments & Pub 500                                                                                | 18 🗌      | Sunrise Solitude<br>Artist: Greg Mueller   Sell F<br>Sponsor: Widseth                        | <b>Price:</b> \$4,900     |                      |
| 2 🗌             | Manly Springs Artist: Dana Parlier   Sell Price: \$10,000 Sponsors: Arthur J. Gallagher & Co. & MinnStar Bank                                                                         | 19 🗌      | Altair<br>Artist: Tim James & Aidan D<br>Sponsor: Wealth Enhancemen                          |                           | \$9,850              |
| 3 🗌             | We<br>Artist: Martin Leenhouts   Sell Price: \$14,995<br>Sponsor: SEH                                                                                                                 | 20 🗌      | Joyride<br>Artist: Tim Nelsen   Sell Pric<br>Sponsor: Brennan Companie                       |                           |                      |
| 4 🗌             | Continuum Artist: David Hyduke   Sell Price: \$5,000 Sponsor: Hilton Garden Inn                                                                                                       | 21 🗌      | All the World<br>Artist: Lee Leuning & Sherri<br>Sponsor: Schwickert's Tecta                 |                           | 20,000               |
| 5 🗌             | Variations on a Circle of Fifths<br>Artist: Isaac Kidder   Sell Price: \$15,000<br>Sponsor: Abdo, Eick & Meyers LLP & J Beal Real Estate Group                                        | 22 🗌      | Surround<br>Artist: Hanna Seggerman  <br>Sponsor: Oleson + Hobbie A                          |                           |                      |
| 6 🗌             | Fine Feathered Friends Artist: Gary and Tonnie Hovey & Jim Perrine   Sell Price: \$18,000 Sponsor: CityArt, LLC                                                                       | 23 🗌      | TipSee<br>Artist: Craig Snyder   Sell F<br>Sponsor: Snell Motors                             | <b>Price:</b> \$9,400     |                      |
| 7 🗌             | Natural Alterations Artist: James Pedersen & Ryan Pedersen   Sell Price: \$3,650 Sponsor: US Bank 💸                                                                                   | 24 🗌      | Journey Artist: Zach Schnock   Sell Sponsor: ISG 🏈                                           | <b>Price:</b> \$5,600     |                      |
| 8 🗌             | Among the Reeds Artist: Jon Kamrath   Sell Price: \$2,500 Sponsor: Mayo Clinic Health System & True Real Estate Cover Up                                                              | 25 🗌      | Fractured Artist: James Pedersen & Ry Sponsor: Mankato Clinic C The Orthopaedic & Fracture C | &                         | <b>ice:</b> \$12,500 |
|                 | Artist: Jefferson Davis   Sell Price: \$2,350 Sponsor: The Free Press Mankato                                                                                                         | 26 🗌      | Triangle Play Artist: Sunghee Min   Sell Sponsor: Business on Belgra                         |                           |                      |
|                 | Straight to the Heart Artist: Dale Lewis   Sell Price: \$38,000 Sponsor: Gislason & Hunter LLP                                                                                        | 27 🗌      | Eye in the Sky<br>Artist: JWP High School, Adv<br>Sell Price: \$4,500   Sponso               | ranced Metal Sculpture    | Class                |
|                 | Sunnyside Artist: Sunghee Min   Sell Price: \$8,000 Sponsor: Mankato Area Foundation                                                                                                  | 28 🗌      | NaKato Bar & Grill/Pagliai's F Abundance Artist: Mark Hall   Sell Pric                       | Pizza                     |                      |
| 12 🗌            | Lithic Bird II Artist: Nathan Johansen   Sell Price: \$4,800 Sponsor: Knutson Construction & Neubau Holdings                                                                          | 29 🗌      | Sponsor: DeMars Constructi<br>"No Time to Say Hello, G                                       | on<br>Goodbye"            |                      |
| 13 🗌            | Professor Owl with Books<br>Artist: Gregory Johnson   Sell Price: \$14,500<br>Sponsor: Fredrikson & Byron & Old National Bank                                                         | 30 🗌      | Artist: Kimber Fiebiger   Se<br>Sponsor: North Mankato Por<br>Stories of Survivors and       | rt Authority 💸<br>Friends |                      |
| 14 🗌            | SS Exuberance<br>Artist: Don Ljung & Ellen Ljung   Sell Price: \$7,000<br>Sponsor: Eide Bailly                                                                                        | 31 🗌      | Artist: Robert Brubaker   So<br>Sponsor: Valley News Compa<br>Sound of Color                 |                           |                      |
| 15 🗌            | Sprocket Artist: Tim Nelsen   Sell Price: \$3,600 Sponsor: Ardent Mills & Minnesota Valley Federal Credit Union                                                                       |           | Artist: Tim Adams   Sell Pr<br>Sponsor: Bolton & Menk, Inc                                   |                           |                      |
| 16              |                                                                                                                                                                                       | Bold na   | orship Levels:<br>mes denote Platinum Level \$2,5<br>ed names denote Bronze Level \$         |                           |                      |
| 17 🗌            | River Run                                                                                                                                                                             |           | Denotes CityArt Walking Sculp                                                                | pture Tour Sponsors       |                      |